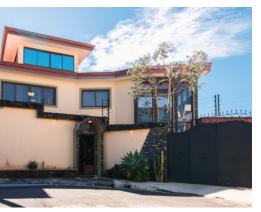

## Outstanding Property FOR SALE in Goicoechea, San José.

**♀** Guadalupe, San Jose

Property Type: Single Family Homes
Bedrooms: 4
Built: 2016
Size: 772 sq m
0.19 Acres
Floor Area (SQFT): 7,384

Status: Sold

## **Property Description**

This dazzling property located in the area of Mata de Plátano de Goicoechea has beautiful and luxurious finishes, in addition to its spacious and bright interior design, which combined with its exquisite external gardens invites you to meditate and relax. This is the perfect setting to live as a family. The house has a perfect distribution throughout the three floors, four spacious rooms, and a maids room, plus three bathrooms, in the upper floors have spectacular views of the central valley and the eastern mountains of the Greater Metropolitan Area. The Mata de Plátano area has an excellent climate and is located near trade centers, colleges, universities, and spectacular sites for visit and spend a great day with the family. The property also has a building, located on the main street, with great exposure to potential customers and can be used for different business activities.