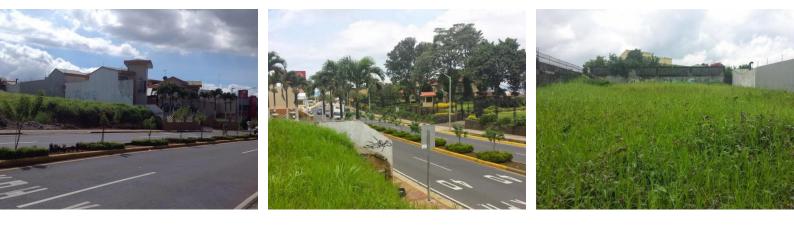

## **Property Description**

HERMOSO TERRENO EN EL AREA COMERCIAL MAS EXCLUSIVA Y MAYOR CRECIMIENTO D HEREDIA. The land is 100% flat and is 100% commercial. The land is 20.75 meters wide and 59.56 meters deep. This wonderful lot is located in the commercial area of 22 Heredia, near the new Centro Comercial Oxygen Human Playground, Walmart, McDonalds, Carls Jr, KFC. Surrounded by the best commercial businesses and in front of the main street entering downtown Heredia. Perfect for any business that seeks to face a highway with high traffic and visibility.