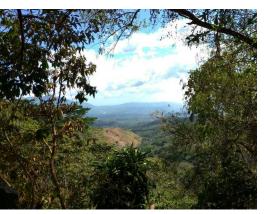

## **Property Description**

This gorgeous 125.000 square meters property is located in Berlin, San Ramon, in the province of Alajuela. The property is surrounded by beautiful lush mountains. Furthermore, the are plenty of tropical trees, waterfalls, rivers and water springs. The ocean views are breathtaking! The property has lots of potential to be developed! Contact us for a showing!