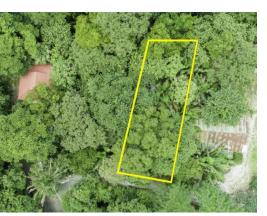

## Playa Pelada 9,400 ft.2 Jungle Building Lot

Nosara, Guanacaste

Property Type: Land
Size: 880 sq m
0.22 Acres

Status: Sold

## **Property Description**

This special jungle property is located on a small private road a short distance from the tropical beach here in Playa Pelada. The property is mostly flat with a very gentle slope at the entry making for a easy driveway access. The property is rectangular in shape and measures 9,400 ft.2 or 880 mt.2. Lush jungle and abundant wildlife make this fantastic jungle getaway. All public services and utilities are readily available upon request to local providers. For more information about this property please contact Surfing Nosara at info@surfingnosara.com or our toll free number 1-800-591-5407