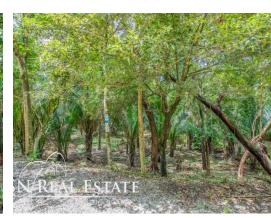

## **Property Description**

This special jungle property is located on a small private road a short distance from the tropical beach here in Playa Pelada. The property is mostly flat with a very gentle slope at the entry making for a easy driveway access. The property is rectangular in shape and measures 9,400 ft.2 or 880 mt.2. Lush jungle and abundant wildlife make this fantastic jungle getaway. All public services and utilities are readily available upon request to local providers. For more information about this property please contact Surfing Nosara at info@surfingnosara.com or our toll free number 1-800-591-5407