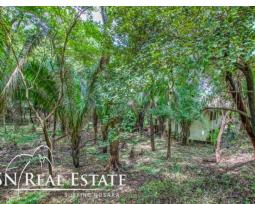

## **Property Description**

This special jungle property is located on a small private road a short distance from the tropical beach here in Playa Pelada. The property is mostly flat with a very gentle slope at the entry making for a easy driveway access. The property is rectangular in shape and measures 9,400 ft.2 or 880 mt.2. Lush jungle and abundant wildlife make this fantastic jungle getaway. All public services and utilities are readily available upon request to local providers. For more information about this property please contact Surfing Nosara at info@surfingnosara.com or our toll free number 1-800-591-5407