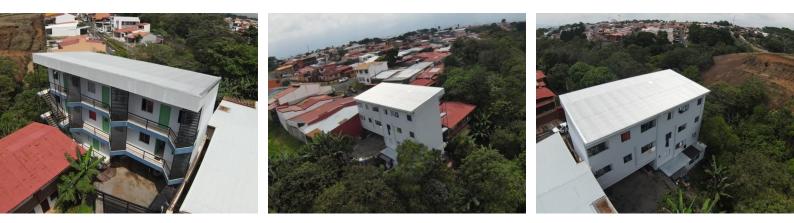

## Cap Rate 13.8% Building of 12 apartments in Santo Domingo, Heredia Id13813

Santo Domingo, Heredia

Property Type: Commercial
Bedrooms: 12
Built: 2021
Size: 820 sq m
0.2 Acres
Floor Area (SQFT): 4,844

• Status: Active/Published

## **Property Description**

Profitability 13.8% Building of 12 apartments in Santo Domingo, HerediaCompletely new building with 4 floors, which has 12 apartments of which 7 apartments are 2 bedrooms and 5 apartments has 1 bedroom. They all have their own independent light meter and have 5 straws of water. The apartments in total will generate a monthly income of 2.660.000 because of a cap rate of 13.8%. Monthly expenses of 150,000