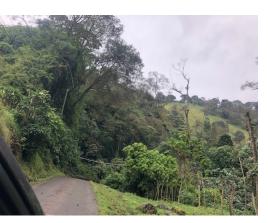

## **Property Description**

Finca Grande en San Rafael de Vazquez de Coronado. The land is irregular in shape and has a 400 linear meter street frontage. According to the Vazquez de Coronado regulatory plan, the property is located in an agricultural area. Permitted uses: - Agricultural, livestock, forestry and related. - Uses of corresponding supports (dairies, silos, warehouses, nurseries, seedlings, pasture stables, water reservoirs). - Pig farms. - Large-scale poultry farms. - quarries. - Solid waste treatment and disposal centers. - Educational and recreational centers. The following activities are also allowed, only when the lot is located in front of a public street in the agricultural area. - Agroindustry. - Hotels and hostels. - Restaurants and the like. - Single family Home. - Institutional services. The size of the land segregation to be carried out will be determined by the activity for which the segregation is intended.