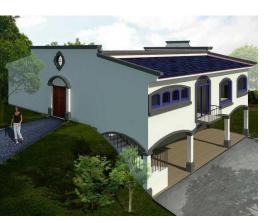

## **Property Description**

This is a flat buildable lot with city water and electricity. There are mature Ficus Trees all around the property. The property was excavated and engineered so not to have any flooding issues. The property comes with a \$6,000 floor plan that was designed to fit the lot. The property is in a gated community and is only 10 minutes from downtown San Ramon. Very competitive owner financing is available with 50% down payment to creditworthy buyer.