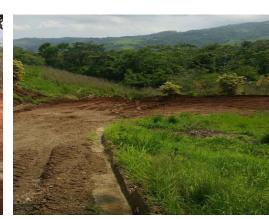

## **Property Description**

This is a flat buildable lot with city water and electricity. There are mature Ficus Trees all around the property. The property was excavated and engineered so not to have any flooding issues. The property comes with a \$6,000 floor plan that was designed to fit the lot. The property is in a gated community and is only 10 minutes from downtown San Ramon. Very competitive owner financing is available with 50% down payment to creditworthy buyer.