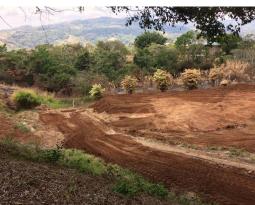

## **Property Description**

This is a flat buildable lot with city water and electricity. There are mature Ficus Trees all around the property. The property was excavated and engineered so not to have any flooding issues. The property comes with a \$6,000 floor plan that was designed to fit the lot. The property is in a gated community and is only 10 minutes from downtown San Ramon. Very competitive owner financing is available with 50% down payment to creditworthy buyer.