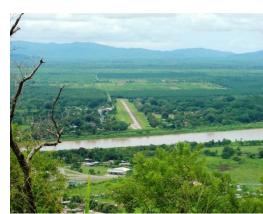

## **Property Description**

Huge 872 acre cattle farm situated in the hills of Palmar Norte with large ocean views of Cano Island and the OSA Peninsula. A small farm house and working corral and storage shed come with the property. The terrain with large amounts of usable land several miles of internal roads allows for a large development with multiple home sites with views of the ocean, mountains, and access to waterfalls. The property includes cleared land area, pastures, streams, springs and primary old growth forest. Access is gravel from a public road. Services include water from a private source and electricity. Strategiacally located within minutes of the existing Palmar Sur Airport, and the future International airport, and just south of the Costa Ballena and just north of the OSA peninsula, which are Costa Rica's most precious destinations for the eco-minded tourist. Excellent value in super location, do not miss out on this opportunity!