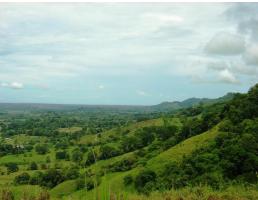

## **Property Description**

Huge 872 acre cattle farm situated in the hills of Palmar Norte with large ocean views of Cano Island and the OSA Peninsula. A small farm house and working corral and storage shed come with the property. The terrain with large amounts of usable land several miles of internal roads allows for a large development with multiple home sites with views of the ocean, mountains, and access to waterfalls. The property includes cleared land area, pastures, streams, springs and primary old growth forest. Access is gravel from a public road. Services include water from a private source and electricity. Strategiacally located within minutes of the existing Palmar Sur Airport, and the future International airport, and just south of the Costa Ballena and just north of the OSA peninsula, which are Costa Rica's most precious destinations for the eco-minded tourist. Excellent value in super location, do not miss out on this opportunity!