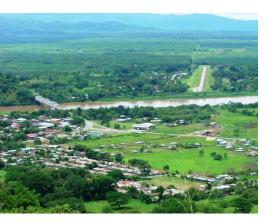

## **Property Description**

Huge 872 acre cattle farm situated in the hills of Palmar Norte with large ocean views of Cano Island and the OSA Peninsula. A small farm house and working corral and storage shed come with the property. The terrain with large amounts of usable land several miles of internal roads allows for a large development with multiple home sites with views of the ocean, mountains, and access to waterfalls. The property includes cleared land area, pastures, streams, springs and primary old growth forest. Access is gravel from a public road. Services include water from a private source and electricity. Strategiacally located within minutes of the existing Palmar Sur Airport, and the future International airport, and just south of the Costa Ballena and just north of the OSA peninsula, which are Costa Rica's most precious destinations for the eco-minded tourist. Excellent value in super location, do not miss out on this opportunity!