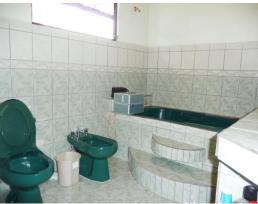

## **Property Description**

Casa de 2 Plantas con Amplio Terreno en Pozos de Santa Ana. First Floor: Double-leaf wooden entrance door, hall, guest bathroom, dining room, independent kitchen with furniture and thermoformed top, large laundry room, rear terrace, covered garage for 2 vehicles, two more inside the property. Second Floor: 3 bedrooms, the main one with walk-in closet and complete bathroom with tub, 2 secondary bedrooms, one with closet sharing complete bathroom. Extensive gardens surround the property, the rear garden is very large and has the potential to build an activity ranch. Located in an area of 272 good appreciation and in a closed street with a lot of security. A lower value property or car is received as part of payment for the purchase of this home.