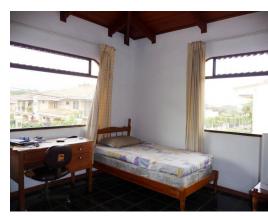

## **Property Description**

Casa de 2 Plantas con Amplio Terreno en Pozos de Santa Ana. First Floor: Double-leaf wooden entrance door, hall, guest bathroom, dining room, independent kitchen with furniture and thermoformed top, large laundry room, rear terrace, covered garage for 2 vehicles, two more inside the property. Second Floor: 3 bedrooms, the main one with walk-in closet and complete bathroom with tub, 2 secondary bedrooms, one with closet sharing complete bathroom. Extensive gardens surround the property, the rear garden is very large and has the potential to build an activity ranch. Located in an area of 272 good appreciation and in a closed street with a lot of security. A lower value property or car is received as part of payment for the purchase of this home.