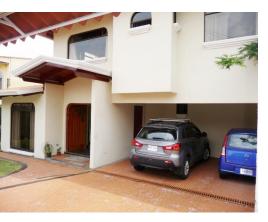

## 2-Storey House with Large Land in Pozos de Santa Ana

\$300,000

Santa Ana, San Jose

• Property Type: Single Family Homes • Bedrooms: 3 • Built: 2000 • Size: 420 sq m • 0.1 Acres • Floor Area (SQFT): 2,583

## **Property Description**

Casa de 2 Plantas con Amplio Terreno en Pozos de Santa Ana. First Floor: Double-leaf wooden entrance door, hall, guest bathroom, dining room, independent kitchen with furniture and thermoformed top, large laundry room, rear terrace, covered garage for 2 vehicles, two more inside the property. Second Floor: 3 bedrooms, the main one with walk-in closet and complete bathroom with tub, 2 secondary bedrooms, one with closet sharing complete bathroom. Extensive gardens surround the property, the rear garden is very large and has the potential to build an activity ranch. Located in an area of 272 good appreciation and in a closed street with a lot of security. A lower value property or car is received as part of payment for the purchase of this home.