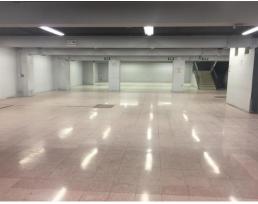

## **Property Description**

Cap Rate 6.6% Commercial Building, San José Centro.It is currently rented to a triple A client, with a 10-year contract, generates \$ 22,000 per month with an annual increase of 3%The building has 8 floors including a basement, The building in general has very good ventilation and natural light. The façade has recently been remodeled, replaced by a totally new one in excellent quality aluminum (extralum quality), with natural glass windows, to provide good lighting, natural ventilation and a good presentation to the building. The front of the building measures eleven meters and forty-seven decimeters (11.47) by thirty-two meters with 68 decimeters (32.68) approximately deep. It has two elevators, one for people and one for cargo, in perfect working order.