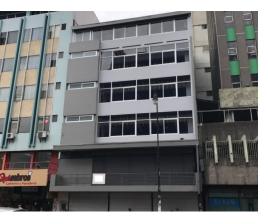

## Cap Rate 6.6% Commercial Building, San José Centro

\$4,000,000
ID: 14421

San Jose, San Jose

• Property Type: Commercial • Bedrooms: 10 • Built: 1980 • Size: 368 sq m • 0.09 Acres • Floor Area (SQFT): 29,902

## **Property Description**

Cap Rate 6.6% Commercial Building, San José Centro.It is currently rented to a triple A client, with a 10-year contract, generates \$ 22,000 per month with an annual increase of 3%The building has 8 floors including a basement, The building in general has very good ventilation and natural light. The façade has recently been remodeled, replaced by a totally new one in excellent quality aluminum (extralum quality), with natural glass windows, to provide good lighting, natural ventilation and a good presentation to the building. The front of the building measures eleven meters and forty-seven decimeters (11.47) by thirty-two meters with 68 decimeters (32.68) approximately deep. It has two elevators, one for people and one for cargo, in perfect working order.