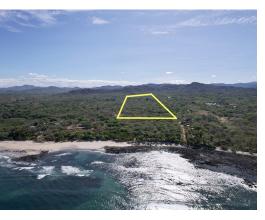

## **Property Description**

This 14 hectares property is located in one of the most well known North Pacific destinations of Costa Rica, only 600 meters from the beach. This development parcel offers astonishing 180 degrees ocean views, 1.7 km of main road frontage, a gentle rolling hills topography, a small river and plenty of wildlife. Its privileged location provides an easy access; just 20 minutes from Tamarindo and 70 minutes from the international airport of Liberia. Having Lola's restaurant at just a short walk and a neighbor project that includes; a 5 stars J&W Marriott Hotel, an 18 holes Championship Golf Course, an exclusive beach club & restaurant, equestrian center with horseback riding, 2 tennis courts and 40km of mountain bike trails only 2 minutes away from the property within Hacienda Pinilla; Definitely offers tremendous potential for a high-end mixed-use development with stunning ocean views, close proximity to a beautiful white sand beach that is perfect for families to unwind on, swim, and enjoy, and a variety of world-class surfing opportunities, including Little Hawaii with nearly year-round perfect waves in Avellanas beach.