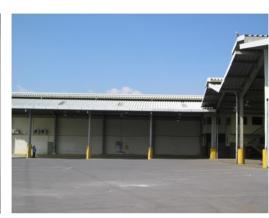

## **Property Description**

Terreno 100% Plano para Desarrollar en Lagunilla de Heredia. Currently operating as a container site. It has a 750 m2office building on two levels, divided into 3 office areas. with 44 car parking spaces. 1,000 m2 of mechanical workshop construction with 6 bays with high ceilings, 2 grease pits, 1 paint warehouse, 4 bathrooms, 130 m2 office area, additionally 1,060 m2 asphalt for maneuvers. It has a diesel self-consumption station (gas station) with two external tanks of 5,000 and 8,000 gallons, it has dispensers with 4 high-delivery fuel hoses (currently not in operation). There are 26,000 m2 of properly compacted, ballasted and illuminated premises, in one section there are 30 electrical outlets for refrigerated containers. The property has 153 linear meters in front of a public street with high vehicular traffic and has a bank of transformers. Excellent for housing, commerce, industry or container or bus development.