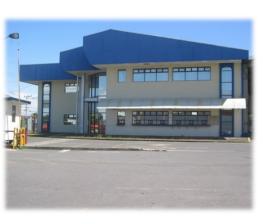

## **Property Description**

Terreno 100% Plano para Desarrollar en Lagunilla de Heredia. Currently operating as a container site. It has a 750 m2office building on two levels, divided into 3 office areas. with 44 car parking spaces. 1,000 m2 of mechanical workshop construction with 6 bays with high ceilings, 2 grease pits, 1 paint warehouse, 4 bathrooms, 130 m2 office area, additionally 1,060 m2 asphalt for maneuvers. It has a diesel self-consumption station (gas station) with two external tanks of 5,000 and 8,000 gallons, it has dispensers with 4 high-delivery fuel hoses (currently not in operation). There are 26,000 m2 of properly compacted, ballasted and illuminated premises, in one section there are 30 electrical outlets for refrigerated containers. The property has 153 linear meters in front of a public street with high vehicular traffic and has a bank of transformers. Excellent for housing, commerce, industry or container or bus development.