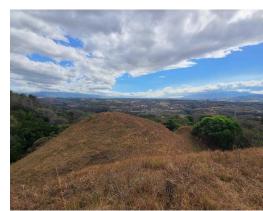

## Ideal location for an investment in one of the best areas of Atenas.

\$2,100,000

♀ Atenas, Alajuela

Property Type: Land • Size: 62126 sq m • 15.35 Acres

Status: Active/Published

Investment Opportunities

## **Property Description**

This property is strategically located just one minute from Route 27, 2 minutes from the center of Atenas, with street frontage on both Radial Atenas and Calle 720. In addition to having basic services, there is spring water access on the property. This property will sell quickly! Contact Mauricio today to set up your showing!