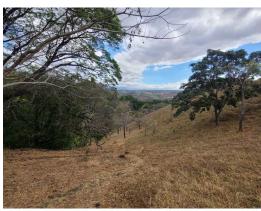

## Ideal location for an investment in one of the best areas of Atenas.

\$2,100,000

♀ Atenas, Alajuela

Property Type: Land • Size: 62126 sq m • 15.35 Acres

Status: Active/Published

Investment Opportunities

## **Property Description**

This property is strategically located just one minute from Route 27, 2 minutes from the center of Atenas, with street frontage on both Radial Atenas and Calle 720. In addition to having basic services, there is spring water access on the property. This property will sell quickly! Contact Mauricio today to set up your showing!