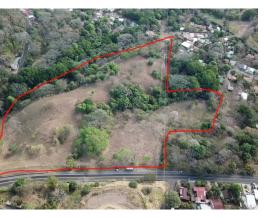

## Ideal location for an investment in one of the best areas of Atenas.

\$2,100,000

♀ Atenas, Alajuela

Property Type: Land • Size: 62126 sq m • 15.35 Acres

Status: Active/Published

Investment Opportunities

## **Property Description**

This property is strategically located just one minute from Route 27, 2 minutes from the center of Atenas, with street frontage on both Radial Atenas and Calle 720. In addition to having basic services, there is spring water access on the property. This property will sell quickly! Contact Mauricio today to set up your showing!