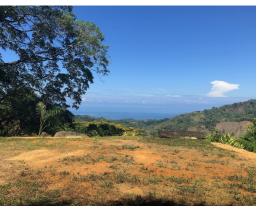

## **Property Description**

Just over 1.5 acres of amazing beauty that this ocean and valley view lot offers up in the foothills just north of Dominical and above the Pacific Ocean at an elevation of just under 1,000 feet. Super private ample buildable site with an additional terrace that currently has a container on it ready for staging area for construction. Property has several fruit trees and nicknamed the "Mango" lot. Location is 15 minutes from the beaches near Dominical and 45 minutes south of Manuel Antonio National Park! This parcel is located within a gated entrance and comes with water and power and ready for construction!