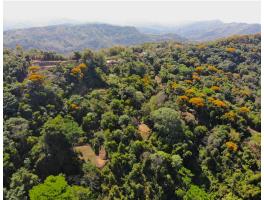

## **Property Description**

Just over 1.5 acres of amazing beauty that this ocean and valley view lot offers up in the foothills just north of Dominical and above the Pacific Ocean at an elevation of just under 1,000 feet. Super private ample buildable site with an additional terrace that currently has a container on it ready for staging area for construction. Property has several fruit trees and nicknamed the "Mango" lot. Location is 15 minutes from the beaches near Dominical and 45 minutes south of Manuel Antonio National Park! This parcel is located within a gated entrance and comes with water and power and ready for construction!