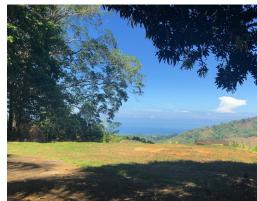

## **Property Description**

Just over 1.5 acres of amazing beauty that this ocean and valley view lot offers up in the foothills just north of Dominical and above the Pacific Ocean at an elevation of just under 1,000 feet. Super private ample buildable site with an additional terrace that currently has a container on it ready for staging area for construction. Property has several fruit trees and nicknamed the "Mango" lot. Location is 15 minutes from the beaches near Dominical and 45 minutes south of Manuel Antonio National Park! This parcel is located within a gated entrance and comes with water and power and ready for construction!