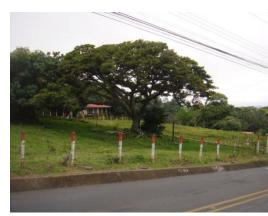

## **Property Description**

Terreno para Desarrollar en Pozos de Santa Ana. Land for developers, residential land use, medium density, a few minutes from Pozos de Santa Ana, Guachipelín de Escazú, on a paved main street. Very close to Multiplaza Escazú and Construplaza. At the back of the land there is a ravine, the climate is perfect since its position is very stable throughout the year. Area of Tigreat residential and commercial boom, 15 minutes from Juan Santa María airport. Perfect for residential development. This lot is perfectly negotiable, properties are accepted as part of payment.