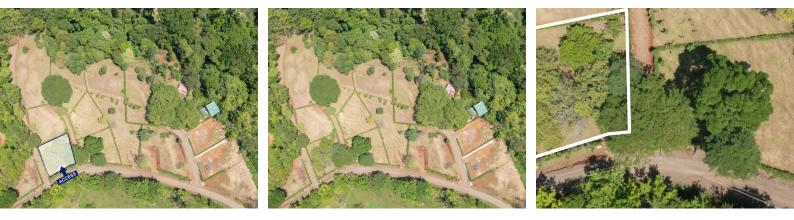

## Residential Lot, Santa Fe Cobano

**Q**Cobano, Puntarenas

Property Type: Land
Size: 978 sq m
O.24 Acres

- Status: Active/PublishedMountain Properties
- Investment Opportunities

Mountain View

Jungle Views

**Property Description** 

Nestled in the serene and easy-going town of Santa Fe, this property offers the perfect blend of tranquility and convenience. Situated in a peaceful neighborhood, it's just a stone's throw away from all amenities, ensuring a convenient lifestyle without compromising on privacy.Key Features:- Tranquil Setting: Santa Fe is renowned for its relaxed atmosphere, making it an ideal location for those seeking peace and quiet amidst picturesque surroundings.- Convenient Access: Despite its tranquil setting, this property is conveniently located close to all amenities, including shops, restaurants, and essential services, ensuring that daily needs are easily met.- Privacy: Tucked away from the hustle and bustle, this property offers a sense of seclusion and privacy, allowing residents to enjoy their own slice of paradise away from the crowds.- Utilities: With access to electricity already in place, and city water scheduled for availability in just a few months, this property is primed and ready for residential or rental development.