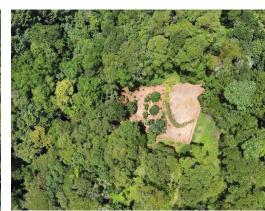

## **Property Description**

This half acre lot is located in the mountains of Platanillo, 20 minutes to Dominical beach and 10 minutes to Tinamastes. From the paved road to the lot is only a 500 meter drive on a 2WD road, very quiet and friendly neighborhood comprised of locals and expats. The Rectangular shape of the property has the building site cleared and ready for you start building with a gorgeous view of the lush tropical forest and the Tinamastes mountain range in the distance. In the lower part of the property is additional room for a small cabina or studio, the rest of the land is planted with fruit trees (mango, mamon, avocado, water apple, jack fruit, bananas and coconut) and primary forest all the way down to the creek. This property has everything to start a life in the mountains of the south pacific of Costa Rica.