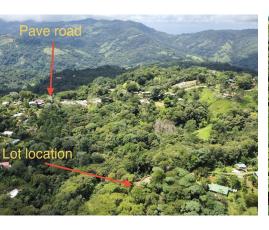

## **Property Description**

This half acre lot is located in the mountains of Platanillo, 20 minutes to Dominical beach and 10 minutes to Tinamastes. From the paved road to the lot is only a 500 meter drive on a 2WD road, very quiet and friendly neighborhood comprised of locals and expats. The Rectangular shape of the property has the building site cleared and ready for you start building with a gorgeous view of the lush tropical forest and the Tinamastes mountain range in the distance. In the lower part of the property is additional room for a small cabina or studio, the rest of the land is planted with fruit trees (mango, mamon, avocado, water apple, jack fruit, bananas and coconut) and primary forest all the way down to the creek. This property has everything to start a life in the mountains of the south pacific of Costa Rica.