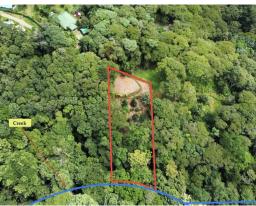

## **Property Description**

This half acre lot is located in the mountains of Platanillo, 20 minutes to Dominical beach and 10 minutes to Tinamastes. From the paved road to the lot is only a 500 meter drive on a 2WD road, very quiet and friendly neighborhood comprised of locals and expats. The Rectangular shape of the property has the building site cleared and ready for you start building with a gorgeous view of the lush tropical forest and the Tinamastes mountain range in the distance. In the lower part of the property is additional room for a small cabina or studio, the rest of the land is planted with fruit trees (mango, mamon, avocado, water apple, jack fruit, bananas and coconut) and primary forest all the way down to the creek. This property has everything to start a life in the mountains of the south pacific of Costa Rica.