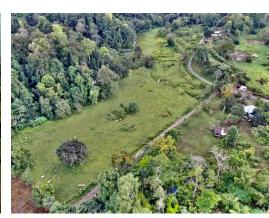

## **Property Description**

Located in the Heart of the OSA, this 63 acre parcel is rimmed by flat and gently rolling terrain with a rainforest mountain peak in the middle to back of the property. High spot is perfect for placing a nice hacienda style home, and either gardening or farming the flat lands below or having some horses grazing in the pastures below.Location is with 15 minutes to the closest beaches on the inside of the Golfo Dulce, which is a marine sanctuary, and 25 minutes to town of Puerto Jimenez. The sellers foreclosed on the property, and reason there is such a deal in play. They are up their in age, and just want to simplify their lives. Do not miss out on this opportunity!