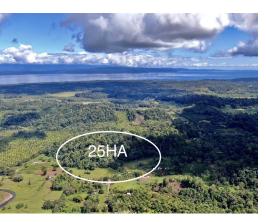

## OSA 25.5 HA or 63 acres farm **DEAL**

Puerto Jimenez, Puntarenas

Property Type: Land • Size: 255611 sq m • 63.16 Acres

- Status: Sold
- Investment Opportunities
- River Views
- Parking Spaces

- Acreage
- Jungle Views
- Sub Dividable

## **Property Description**

Located in the Heart of the OSA, this 63 acre parcel is rimmed by flat and gently rolling terrain with a rainforest mountain peak in the middle to back of the property. High spot is perfect for placing a nice hacienda style home, and either gardening or farming the flat lands below or having some horses grazing in the pastures below.Location is with 15 minutes to the closest beaches on the inside of the Golfo Dulce, which is a marine sanctuary, and 25 minutes to town of Puerto Jimenez. The sellers foreclosed on the property, and reason there is such a deal in play. They are up their in age, and just want to simplify their lives. Do not miss out on this opportunity!