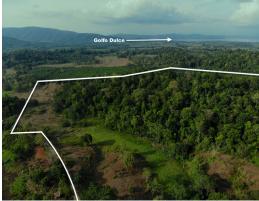

## **Property Description**

Located in the Heart of the OSA, this 63 acre parcel is rimmed by flat and gently rolling terrain with a rainforest mountain peak in the middle to back of the property. High spot is perfect for placing a nice hacienda style home, and either gardening or farming the flat lands below or having some horses grazing in the pastures below.Location is with 15 minutes to the closest beaches on the inside of the Golfo Dulce, which is a marine sanctuary, and 25 minutes to town of Puerto Jimenez. The sellers foreclosed on the property, and reason there is such a deal in play. They are up their in age, and just want to simplify their lives. Do not miss out on this opportunity!