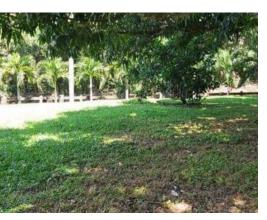

## **Property Description**

-Land of 8710 m2 with 50 meters in front of the main street and 145 meters deep-The land is 100% usable, has all public services and duly paved access. -In addition to a properly marked area for the installation of a well! -Beautiful green areas, fruit trees, ornamentals and with access to a stream at the bottom with water throughout the year.-1.5 km from the center of Athens allowing in just 2 minutes to be in the Commercial area and Study centers of the City-35 minutes from Multiplaza EscazúThe price is \$ 32 x m2Negotiable