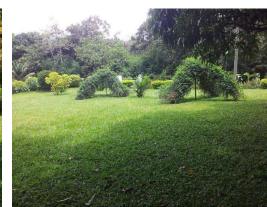

## **Property Description**

-Land of 8710 m2 with 50 meters in front of the main street and 145 meters deep-The land is 100% usable, has all public services and duly paved access. -In addition to a properly marked area for the installation of a well! -Beautiful green areas, fruit trees, ornamentals and with access to a stream at the bottom with water throughout the year.-1.5 km from the center of Athens allowing in just 2 minutes to be in the Commercial area and Study centers of the City-35 minutes from Multiplaza EscazúThe price is \$ 32 x m2Negotiable