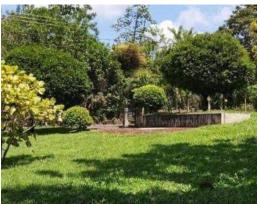

## **Property Description**

-Land of 8710 m2 with 50 meters in front of the main street and 145 meters deep-The land is 100% usable, has all public services and duly paved access. -In addition to a properly marked area for the installation of a well! -Beautiful green areas, fruit trees, ornamentals and with access to a stream at the bottom with water throughout the year.-1.5 km from the center of Athens allowing in just 2 minutes to be in the Commercial area and Study centers of the City-35 minutes from Multiplaza EscazúThe price is \$ 32 x m2Negotiable