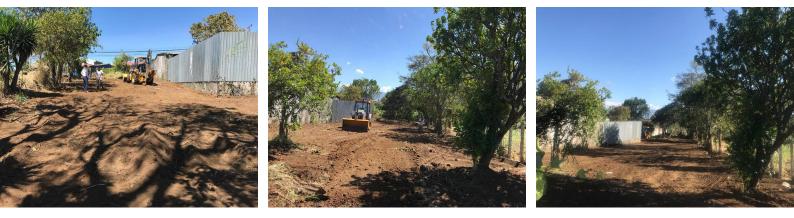

## **Property Description**

Land in Santa Rosa de Santo Domingo, HerediaLand has flat characteristics has an irregular shape with 16 meters in front of public street and expands in the bottom from the middle of the land in 60 meters. It has commercial and residential land use.Density 83 dwellings per hectare.Coverage percentage allowed: 70%.Located in an area of 22 urban growth according to the regulatory plan.Excellent location with high pedestrian and vehicular traffic.