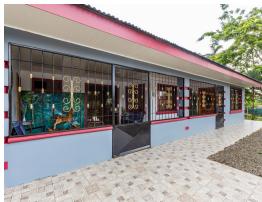

## **Property Description**

A Farm of 39,528.41m2, located in the community of Chachagua de Peñas Blancas, just 12 kilometers from La Fortuna de San Carlos and 35 minutes from Ciudad Quesada. A place of direct contact with nature, which offers views of the Arenal volcano and the wide variety of animals that live freely within the area described. (Howler monkeys, squirrels, iguanas, macaws, anteater, red frogs, raccoons, toucans, butterflies, etc). The property has 225 m2 of house, a river, a \*\*natural spring\*\*, a wide variety of fruit trees, a small stable for lovers of horses and any other grazing animal. Enjoy beautiful sunsets from the very large terrace on the backside of the house. The home has 2 very large roos with its own bathrooms. The house is completely secured and gated all the way around for owners that love to have dogs or any other pets. We are just 3 minutes from the community center, where you can find a pharmacy, supermarkets, ATMs, gas station, restaurants, schools, hardware stores, among others.