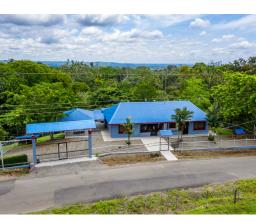

## Large Farm with nice 2/2 home at a great price

San Ramon, Alajuela

Property Type: Single Family Homes
Bedrooms: 2
Built: 2010
Size: 39528 sq m
9.77 Acres
Floor Area (SQFT): 2,422

Status: SoldMountain View

## **Property Description**

A Farm of 39,528.41m2, located in the community of Chachagua de Peñas Blancas, just 12 kilometers from La Fortuna de San Carlos and 35 minutes from Ciudad Quesada. A place of direct contact with nature, which offers views of the Arenal volcano and the wide variety of animals that live freely within the area described. (Howler monkeys, squirrels, iguanas, macaws, anteater, red frogs, raccoons, toucans, butterflies, etc). The property has 225 m2 of house, a river, a \*\*natural spring\*\*, a wide variety of fruit trees, a small stable for lovers of horses and any other grazing animal. Enjoy beautiful sunsets from the very large terrace on the backside of the house. The home has 2 very large roos with its own bathrooms. The house is completely secured and gated all the way around for owners that love to have dogs or any other pets. We are just 3 minutes from the community center, where you can find a pharmacy, supermarkets, ATMs, gas station, restaurants, schools, hardware stores, among others.