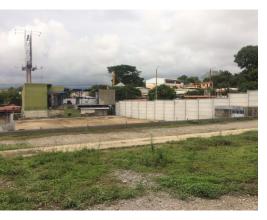

## **Property Description**

Hermoso Terreno con Excelente Ubicación Comercial en Belén de Heredia. Beautiful lot on main street, surrounded by commerce with mixed use of medium density land. The terrain is flat, 18 meters wide and 76 meters deep. Special to develop a shopping center or condominium.