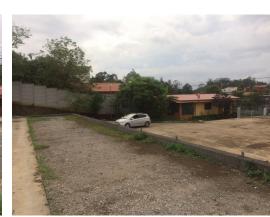

## **Property Description**

Hermoso Terreno con Excelente Ubicación Comercial en Belén de Heredia. Beautiful lot on main street, surrounded by commerce with mixed use of medium density land. The terrain is flat, 18 meters wide and 76 meters deep. Special to develop a shopping center or condominium.