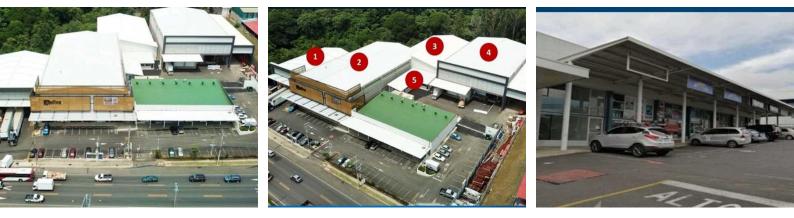

## **Property Description**

The warehouses are located in an area with high vehicular traffic, an areaindustrial and commercial with wide exposure. It has 70 parking spaces for workers and customers. The warehouses have the following dimensions: WAREHOUSE 1: 25 meters in front, 11 meters high, area of 22855.50m2MEZANINE: 25 meters in front and 5 meters high, area of 228231m2WAREHOUSE 2: 30m in front, 12 meters high, area of 2291,420m2WAREHOUSE 3: 26 meters in front, 12 meters high, area of 22971.65m2OFFICES: 215m2 • Emergency power plant. • Fire system. • High capacity three-phase pedestal transformers. • Water storage tank for the fire fighting system, with 80,000 gallons of ability. • Lighting with led lamps. • Room for electric forklift batteries. • Precast concrete structures, including metal roll-up walls and curtains. in front of the warehouses. • High resistance asphalt floor for heavy traffic.