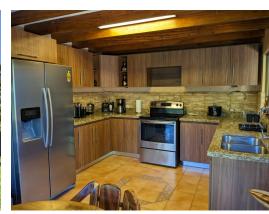

## Charming 3 Bedroom Chalet in Scenic El Monte de la Cruz

\$380,000 ID: 19031

San Rafael, Heredia

• Property Type: Single Family Homes • Bedrooms: 3 • Built: 1992 • Size: 2195 sq m • 0.54 Acres • Floor Area (SQFT): 2,153

## **Property Description**

Welcome to your dream mountain retreat in El Monte de la Cruz, Heredia. Nestled on a spacious 2195 square meter plotof land, this exquisite chalet-style home offers a serene escape in a prime location. Surrounded by the beauty of nature, you'll wake up to the melodic symphony of birdsong and breathe in the crisp, fresh mountain air. This idyllic property is perfectly situated to provide tranquility and peace, allowing you to relax and unwind in the lap of nature. The mountainous landscape offers a plethora of opportunities for exploration, ensuring that you'll always find new and captivating destinations to discover right at your doorstep. Despite its secluded feel, this mountain home is conveniently located just 10 minutes away from the heart of Heredia. Within a short distance, you'll find a vibrant city center bustling with a variety of amenities, including an array of restaurants, shopping centers, hotels, bars, and a thriving gastro culture scene.