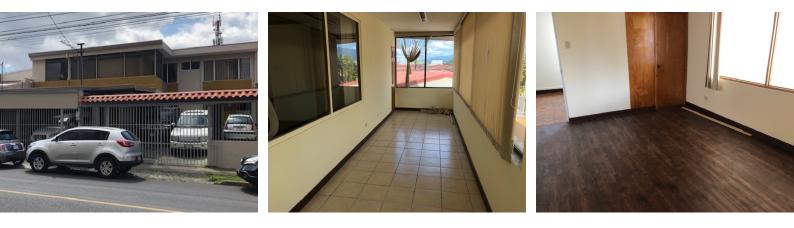

## **Property Description**

Edificio de Dos Plantas en Montelimar en Goicochea This building is recently remodeled. It has two floors, distributed as follows: FIRST FLOOR: Parking for 8 cars, guard house, reception area. It has 9 offices in the front part, two rooms perfect for making work cubicles, an equipment room with fiber optic and structural wiring, 6 bathrooms of which 3 are in the social area where the kitchen and a dining area are. .SECOND FLOOR: Main office with private bathroom, two secondary offices with private bathroom, meeting room, event room, two additional bathrooms. The building is very well located near the Goicoechea Courts. It is ideal for law offices, freelancers, government offices, etc. There are several parking spaces around if more space is needed for this purpose.