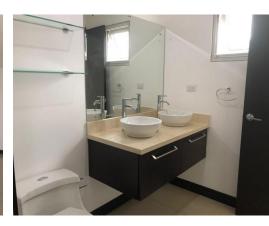

## **Property Description**

Bonita Casa en Condominio en Guachipelín de Escazú, cerca del Colegio Mount View. First floor: dining room, integrated kitchen with Euromobilia-type furniture with granite countertops and breakfast bar, 18 m2 terrace (6 x 3 meters), rear garden, half guest bathroom. Maid's room with full bathroom, laundry area, reserve water tank with pump, covered garage for 2 cars. Second floor: large TV room, 3 bedrooms, the main one with double height ceiling, balcony, mini Split, walk-in closet and full bathroom, two secondary bedrooms with closet sharing full bathroom. The house has Canet blinds, screens on windows and doors, luxury lamps. Common areas of the condominium: 3 swimming pools, gym, clubhouse with BBQ area, tennis court, multipurpose court, table games room, playground for children, 24/7 security. The rent is broken down as follows: \$ 1,450 per month for rent, \$ 188.50 for I.V.A: on the amount of the rent and \$ 201.