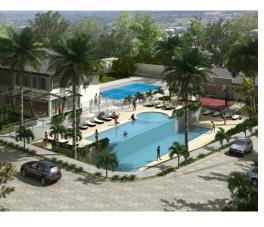

## **Property Description**

Bonita Casa en Condominio en Guachipelín de Escazú, cerca del Colegio Mount View. First floor: dining room, integrated kitchen with Euromobilia-type furniture with granite countertops and breakfast bar, 18 m2 terrace (6 x 3 meters), rear garden, half guest bathroom. Maid's room with full bathroom, laundry area, reserve water tank with pump, covered garage for 2 cars. Second floor: large TV room, 3 bedrooms, the main one with double height ceiling, balcony, mini Split, walk-in closet and full bathroom, two secondary bedrooms with closet sharing full bathroom. The house has Canet blinds, screens on windows and doors, luxury lamps. Common areas of the condominium: 3 swimming pools, gym, clubhouse with BBQ area, tennis court, multipurpose court, table games room, playground for children, 24/7 security. The rent is broken down as follows: \$ 1,450 per month for rent, \$ 188.50 for I.V.A: on the amount of the rent and \$ 201.