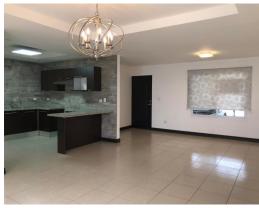

## **Property Description**

Bonita Casa en Condominio en Guachipelín de Escazú, cerca del Colegio Mount View. First floor: dining room, integrated kitchen with Euromobilia-type furniture with granite countertops and breakfast bar, 18 m2 terrace (6 x 3 meters), rear garden, half guest bathroom. Maid's room with full bathroom, laundry area, reserve water tank with pump, covered garage for 2 cars. Second floor: large TV room, 3 bedrooms, the main one with double height ceiling, balcony, mini Split, walk-in closet and full bathroom, two secondary bedrooms with closet sharing full bathroom. The house has Canet blinds, screens on windows and doors, luxury lamps. Common areas of the condominium: 3 swimming pools, gym, clubhouse with BBQ area, tennis court, multipurpose court, table games room, playground for children, 24/7 security. The rent is broken down as follows: \$ 1,450 per month for rent, \$ 188.50 for I.V.A: on the amount of the rent and \$ 201.