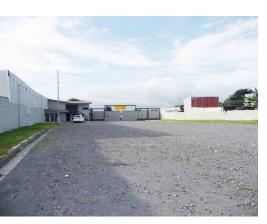

## **Property Description**

Terreno con Excelente Ubicación para Desarrollar en Curridabat. It has Commercial Land Use with a minimum surfacearea of \$\textit{27}\textit{360}\$ m2, a minimum front of 12 m2, maximum coverage of 70% and 7 stories high. It has Low Density Residential Land Use with a minimum area of \$\textit{27}\textit{500}\$ m2, a minimum front of 15 m2, maximum coverage of 50% and 2 stories high. It faces a public street of 29 m2 and is very flat with a slight slope in its central part, ideal for residential development, since it has perimeter walls and land or houses can be conceptualized both consisting of the land, since it has a shape rectangular. The land is fully worked and has no weeds, as well as some office buildings and roofed spaces for truck repair. It has a strategic location in a residential area and is very close to public transportation. A great opportunity to develop lots for sale or the conceptualization of a condominium.