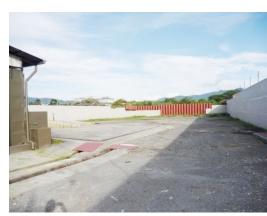

## **Property Description**

Terreno con Excelente Ubicación para Desarrollar en Curridabat. It has Commercial Land Use with a minimum surfacearea of \$\textit{27}\textit{360}\$ m2, a minimum front of 12 m2, maximum coverage of 70% and 7 stories high. It has Low Density Residential Land Use with a minimum area of \$\textit{27}\textit{500}\$ m2, a minimum front of 15 m2, maximum coverage of 50% and 2 stories high. It faces a public street of 29 m2 and is very flat with a slight slope in its central part, ideal for residential development, since it has perimeter walls and land or houses can be conceptualized both consisting of the land, since it has a shape rectangular. The land is fully worked and has no weeds, as well as some office buildings and roofed spaces for truck repair. It has a strategic location in a residential area and is very close to public transportation. A great opportunity to develop lots for sale or the conceptualization of a condominium.