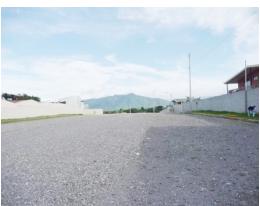

## **Property Description**

Terreno con Excelente Ubicación para Desarrollar en Curridabat. It has Commercial Land Use with a minimum surfacearea of \$\textit{27}\textit{360}\$ m2, a minimum front of 12 m2, maximum coverage of 70% and 7 stories high. It has Low Density Residential Land Use with a minimum area of \$\textit{27}\textit{500}\$ m2, a minimum front of 15 m2, maximum coverage of 50% and 2 stories high. It faces a public street of 29 m2 and is very flat with a slight slope in its central part, ideal for residential development, since it has perimeter walls and land or houses can be conceptualized both consisting of the land, since it has a shape rectangular. The land is fully worked and has no weeds, as well as some office buildings and roofed spaces for truck repair. It has a strategic location in a residential area and is very close to public transportation. A great opportunity to develop lots for sale or the conceptualization of a condominium.