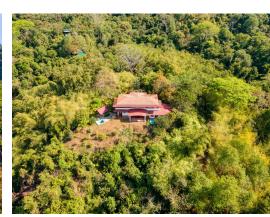

## **Property Description**

This six-bedroom ocean view home is situated at the end of the road overlooking Playa Linda, the southern zone's most beautiful and secluded beach. There is only one neighbor past the home, and they cannot be seen due to the extremely large parcels in the area. The house has an extensive ocean view and was built from solid block bricks, not lightweight construction. The home is situated on 8.4 acres (3.4 Hectares) and kept cool by endless ocean and mountain breezes. The home offers a separate wing with a private second kitchen and two bedrooms for guests. The property is encircled with an old-growth jungle and highly private. The house is a short 30-minute drive to the Quepos airport with a direct flight to the San Jose International Airport and only 15 minutes to Dominical. Act fast because this deal will not last.