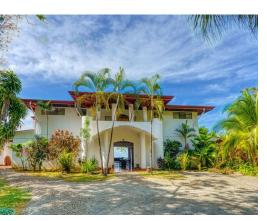

## **Property Description**

This six-bedroom ocean view home is situated at the end of the road overlooking Playa Linda, the southern zone's most beautiful and secluded beach. There is only one neighbor past the home, and they cannot be seen due to the extremely large parcels in the area. The house has an extensive ocean view and was built from solid block bricks, not lightweight construction. The home is situated on 8.4 acres (3.4 Hectares) and kept cool by endless ocean and mountain breezes. The home offers a separate wing with a private second kitchen and two bedrooms for guests. The property is encircled with an old-growth jungle and highly private. The house is a short 30-minute drive to the Quepos airport with a direct flight to the San Jose International Airport and only 15 minutes to Dominical. Act fast because this deal will not last.