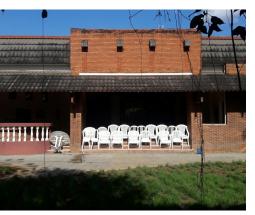

## **Property Description**

It consists of two farms that make up a land with a mostly flat topography, measuring 7,860.32 m<sup>2</sup>, with three fronts at street level with walls. It includes a main house with one floor, a farmhand s house, a machine room and a cellar. It is located 3.3 km from the main quadrant of Ciudad Colón and 5 km from Santa Ana, it has all the public services and is located in a favorable sector for the establishment of industrial and commercial facilities, enabled by convenient communication routes, where the San José - Caldera Highway that allows an easy transfer to areas such as Coyol and San José.