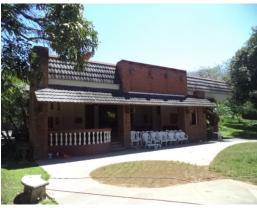

## **Property Description**

It consists of two farms that make up a land with a mostly flat topography, measuring 7,860.32 m<sup>2</sup>, with three fronts at street level with walls. It includes a main house with one floor, a farmhand s house, a machine room and a cellar. It is located 3.3 km from the main quadrant of Ciudad Colón and 5 km from Santa Ana, it has all the public services and is located in a favorable sector for the establishment of industrial and commercial facilities, enabled by convenient communication routes, where the San José - Caldera Highway that allows an easy transfer to areas such as Coyol and San José.