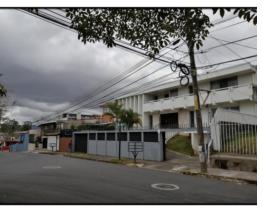

## Building for rent in Barrio Escalante 16135

\$4,000/mth.

San Jose, San Jose

• Property Type: Commercial • Bedrooms: 11 • Size: 700 sq m • 0.17 Acres • Floor Area (SQFT): 4,844

Status: Active/Published

Parking Spaces

## **Property Description**

The building has more than 10 spaces for offices, meeting room, 3 full bathrooms, a half bathroom, balcony, terrace, very large garden. It can be converted into a hotel or apartment and has space to build more. It has parking for 6 cars. Barrio Escalante is an area of Phigh development of apartment towers of more than 15 floors and restaurants, hotels, etc. The property is located on a main street in Barrio Escalante with high automobile traffic, which makes the investment very attractive. The property has mixed land use with many types of commercial use: academies, store, supermarket, medical center, university center, offices, restaurant, hotel, etc.