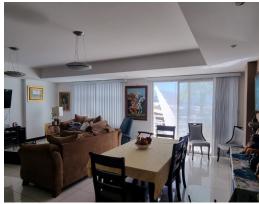

## **Property Description**

The building has more than 10 spaces for offices, meeting room, 3 full bathrooms, a half bathroom, balcony, terrace, very large garden. It can be converted into a hotel or apartment and has space to build more. It has parking for 6 cars. Barrio Escalante is an area of Phigh development of apartment towers of more than 15 floors and restaurants, hotels, etc. The property is located on a main street in Barrio Escalante with high automobile traffic, which makes the investment very attractive. The property has mixed land use with many types of commercial use: academies, store, supermarket, medical center, university center, offices, restaurant, hotel, etc.