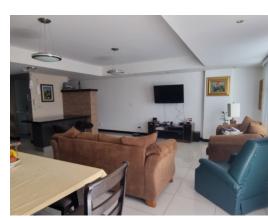

## **Property Description**

The building has more than 10 spaces for offices, meeting room, 3 full bathrooms, a half bathroom, balcony, terrace, very large garden. It can be converted into a hotel or apartment and has space to build more. It has parking for 6 cars. Barrio Escalante is an area of Phigh development of apartment towers of more than 15 floors and restaurants, hotels, etc. The property is located on a main street in Barrio Escalante with high automobile traffic, which makes the investment very attractive. The property has mixed land use with many types of commercial use: academies, store, supermarket, medical center, university center, offices, restaurant, hotel, etc.