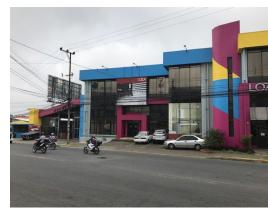

## **Property Description**

Edificio Comercial de 3 Plantas, Bodega Grande y Amplio Parqueo, San JoseThe main building is composed of three floors with measures of 390, 670 and 545 m2 respectively, which can be used as showrooms, offices, call centers, etc.The main warehouse has 1,240 m2 and the secondary warehouse has 1,200 m2 with a ceiling height of approximately 6 meters, inside the main warehouse there is a loading and unloading area for containers and a guard house. It has a covered area for parking of 500 m2. It has an electric backup plant and is planned to place an elevator if necessary. The property is in front of a main high traffic street so it has a tremendous commercial exposure. It also rents at \$27,000 per month