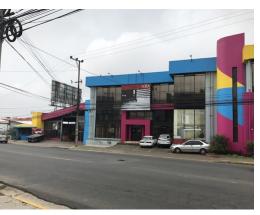

## **Property Description**

Edificio Comercial de 3 Plantas, Bodega Grande y Amplio Parqueo, San JoseThe main building is composed of three floors with measures of 390, 670 and 545 m2 respectively, which can be used as showrooms, offices, call centers, etc.The main warehouse has 1,240 m2 and the secondary warehouse has 1,200 m2 with a ceiling height of approximately 6 meters, inside the main warehouse there is a loading and unloading area for containers and a guard house. It has a covered area for parking of 500 m2. It has an electric backup plant and is planned to place an elevator if necessary. The property is in front of a main high traffic street so it has a tremendous commercial exposure. It also rents at \$27,000 per month