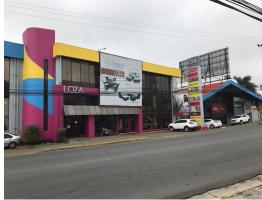

## **Property Description**

Edificio Comercial de 3 Plantas, Bodega Grande y Amplio Parqueo, San JoseThe main building is composed of three floors with measures of 390, 670 and 545 m2 respectively, which can be used as showrooms, offices, call centers, etc.The main warehouse has 1,240 m2 and the secondary warehouse has 1,200 m2 with a ceiling height of approximately 6 meters, inside the main warehouse there is a loading and unloading area for containers and a guard house. It has a covered area for parking of 500 m2. It has an electric backup plant and is planned to place an elevator if necessary. The property is in front of a main high traffic street so it has a tremendous commercial exposure. It also rents at \$27,000 per month