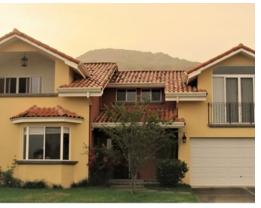

## Two-Storey House in Corner Land in Piedades de Santa Ana, San Jose 12336

\$495,000

Santa Ana, San Jose

• Property Type: Single Family Homes • Bedrooms: 4 • Built: 2008 • Size: 464 sq m • 0.11 Acres • Floor Area (SQFT): 3,660

## **Property Description**

Casa de Dos Plantas en Terreno Esquinero en Piedades de Santa Ana. First Floor: nice lobby, large double height ceiling room with fine wood floors, large dining room, spacious kitchen with wooden furniture with island, with granite countertops, TV room with almond wood floor, covered terrace connected to the garden area, guest bathroom. Second Floor: large family room, 4 bedrooms, the main one with a double walk-in closet and full bathroom, guest room with closet with full bathroom, two secondary bedrooms with closet sharing full bathroom. The condominium has a beautiful pool, BBQ area and beautiful green areas. 24/7 security with controlled access, US\$300 maintenance fee, pets are allowed.