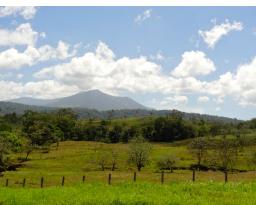

## **Property Description**

The 37-hectare farm is located in between San Miguel and Quesada City, near the Rio Cuarto bridge towards Ciudad Quesada, about 300 meters from the town of Rio Cuarto, making it a convenient and beautiful location. The farm is currently being rented by a dairy farmer in the area and has about 60 cows on it. The property has water and electricity. There's a house located on the property but it is not currently in a livable condition. The appraisal is 2 million dollars.