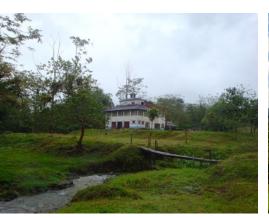

## **Property Description**

The 37-hectare farm is located in between San Miguel and Quesada City, near the Rio Cuarto bridge towards Ciudad Quesada, about 300 meters from the town of Rio Cuarto, making it a convenient and beautiful location. The farm is currently being rented by a dairy farmer in the area and has about 60 cows on it. The property has water and electricity. There's a house located on the property but it is not currently in a livable condition. The appraisal is 2 million dollars.