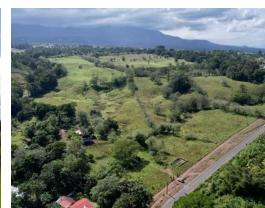

## **Property Description**

The 37-hectare farm is located in between San Miguel and Quesada City, near the Rio Cuarto bridge towards Ciudad Quesada, about 300 meters from the town of Rio Cuarto, making it a convenient and beautiful location. The farm is currently being rented by a dairy farmer in the area and has about 60 cows on it. The property has water and electricity. There's a house located on the property but it is not currently in a livable condition. The appraisal is 2 million dollars.