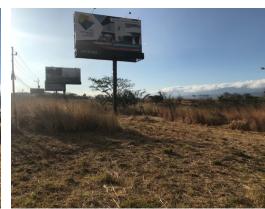

## **Property Description**

Land for Hotel, Office Building or Shopping Center in Escazú. The land is corner and has an excellent location in front of Route 27It is flat with slight slopes. It has a front to Route 27 of 153 meters and on the secondary front it has 172 metersConceptualizing a building on this site will be an icon due to its presence in the area and its magnificent location would have a high brand exposure. Ideal for investment project.