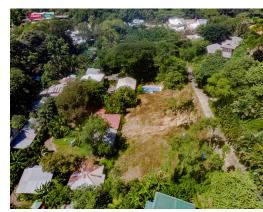

## **Property Description**

Commercial and/or Residential property only 200 meters away from the beautiful beaches of paradise in Santa Teresa. This lot is located in the heart of the town, Playa Carmen, and resides on a public road which means it has the opportunity to be developed up to 75% of its capacity. Within an area that is extremely central and recognized by all who enter the area, this property is perfect for long or short rental houses, hotels, businesses, family houses and more. This space measures 706 m2 and comes from public electrical services and the establishment of water is in process. This is a prime property and would be beneficial to anyone looking to start a new business in the area from zero! An excellent property being sold at a great price. Certainly an opportunity for investment not worth passing up on. Contact the listing agent to schedule an in-person or virtual viewing of the property today!