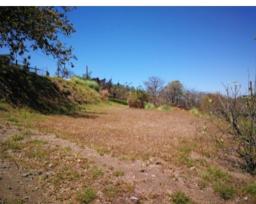

## **Property Description**

Land in Residential in Santa Ana. Lot in an excellent residential area, with high added value, in a 12-lot condominium, with security for entry and exit 24 hours a day, as well as private areas and children's games, and concrete streets. Medium Density Residential Zone, Maximum coverage: 75% of the lot area, density: 150 inhabitants per hectare. Front measures, 25 meters in front (width), 50 meters long, approximately.