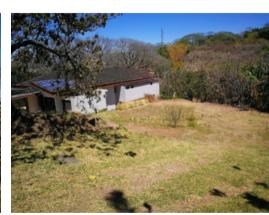

## **Property Description**

Land in Residential in Santa Ana. Lot in an excellent residential area, with high added value, in a 12-lot condominium, with security for entry and exit 24 hours a day, as well as private areas and children's games, and concrete streets. Medium Density Residential Zone, Maximum coverage: 75% of the lot area, density: 150 inhabitants per hectare. Front measures, 25 meters in front (width), 50 meters long, approximately.