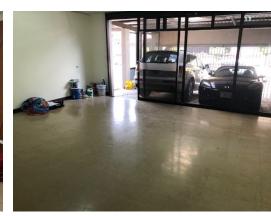

## **Property Description**

Edificio de Dos Plantas en Montelimar en Goicochea. This building is newly remodeled. It has two floors, distributed as follows: FIRST FLOOR: Parking for 8 cars, guard house, reception area. It has 9 offices in the front, two rooms perfect for making work cubicles, an equipment room with fiber optic and structural wiring, 6 bathrooms of which 3 are in the social area where the kitchen is located and a dining area . SECOND FLOOR: Main office with private bathroom, two secondary offices with private bathroom, meeting room, event room, two additional bathrooms. The building is very well located near the Goicoechea Courts. It is ideal for law offices, freelancers, government offices, etc. There are several parking spaces around if more space is needed for this purpose.