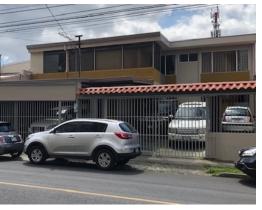

## Two Floor Building in Montelimar in Goicochea

ID: 12839

San Jose, San Jose

• Property Type: Commercial • Bedrooms: 15 • Built: 2008 • Size: 700 sq m • 0.17 Acres • Floor Area (SQFT):

7,535

\$10,00Q/

- Status: Active/Published
- Close To Shops
- Investment Opportunities
- City Properties
- Close To Transport
- New Projects

## **Property Description**

Edificio de Dos Plantas en Montelimar en Goicochea. This building is newly remodeled. It has two floors, distributed as follows: FIRST FLOOR: Parking for 8 cars, guard house, reception area. It has 9 offices in the front, two rooms perfect for making work cubicles, an equipment room with fiber optic and structural wiring, 6 bathrooms of which 3 are in the social area where the kitchen is located and a dining area . SECOND FLOOR: Main office with private bathroom, two secondary offices with private bathroom, meeting room, event room, two additional bathrooms. The building is very well located near the Goicoechea Courts. It is ideal for law offices, freelancers, government offices, etc. There are several parking spaces around if more space is needed for this purpose.