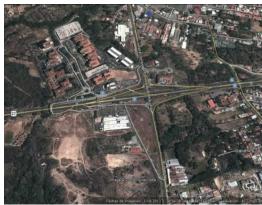

## **Property Description**

Land in Santa Ana with Excellent Location, by Forum. IN THE BEST STRATEGIC POINT TO INVEST, LOT EAST OF FORUM LOCATED IN "ADMINISTRATIVE ZONE"WITH 43 METERS IN FRONT OF THE NATIONAL ROUTE, AND TOTALLY FLAT.THE CONSTRUCTION OF: OFFICES • RESTAURANTS • COMMERCIAL BUILDINGS • CONSTRUCTION FOR CULTURAL AND RECREATIONAL ACTIVITIES. LIVING PLACE