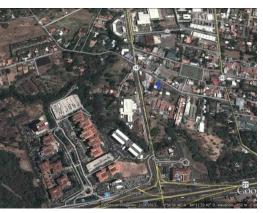

## **Property Description**

Land in Santa Ana with Excellent Location, by Forum. IN THE BEST STRATEGIC POINT TO INVEST, LOT EAST OF FORUM LOCATED IN "ADMINISTRATIVE ZONE"WITH 43 METERS IN FRONT OF THE NATIONAL ROUTE, AND TOTALLY FLAT.THE CONSTRUCTION OF: OFFICES • RESTAURANTS • COMMERCIAL BUILDINGS • CONSTRUCTION FOR CULTURAL AND RECREATIONAL ACTIVITIES. LIVING PLACE