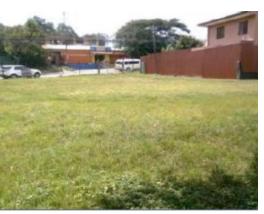

## **Property Description**

Land for sale on the main road in Guachipelín. The land has 1600 completely flat meters ready to build, ideal for offices, commerce or housing. Proximity to important shopping centers such as: Multiplaza, Plaza Istakzu, District 4. As well as supermarkets, hospitals, schools and colleges. A public street frontage of 55m. and a depth of 45m.