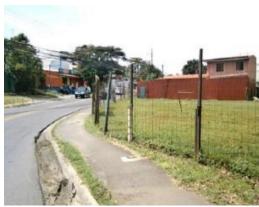

## **Property Description**

Land for sale on the main road in Guachipelín. The land has 1600 completely flat meters ready to build, ideal for offices, commerce or housing. Proximity to important shopping centers such as: Multiplaza, Plaza Istakzu, District 4. As well as supermarkets, hospitals, schools and colleges. A public street frontage of 55m. and a depth of 45m.