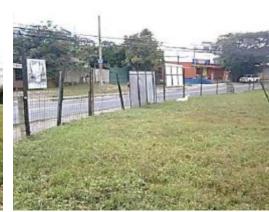

## **Property Description**

Land for sale on the main road in Guachipelín. The land has 1600 completely flat meters ready to build, ideal for offices, commerce or housing. Proximity to important shopping centers such as: Multiplaza, Plaza Istakzu, District 4. As well as supermarkets, hospitals, schools and colleges. A public street frontage of 55m. and a depth of 45m.