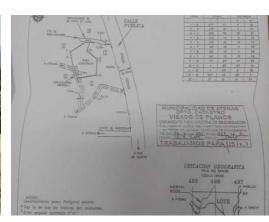

## **Property Description**

-Land 2362 m2 with wonderful views.-Excellent location 3.4 km from Downtown Athens and 400 meters from Route 27 SJ Caldera!-It has all public services, very private and safe area.-The property has a large campus ready to build.-Located in a Residential with an electric gate at the main entrance with control for each of the owners!