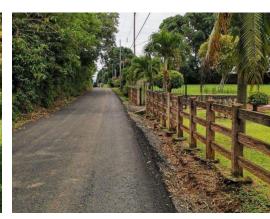

## **Property Description**

Land of 8710 m2 with 50 meters in front of the main street and 145 meters deep-The land is 100% usable, has all public services and duly paved access. In addition to a properly marked area for the installation of a well!-Beautiful green areas, fruit trees, ornamentals and with access to a stream at the bottom with water throughout the year.-1.5 km from the center of Athens allowing in just 2 minutes to be in the Commercial area and Study centers of the City-35 minutes from Multiplaza EscazúThe price is  $$32 \times m2$ 