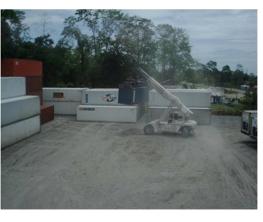

## **Property Description**

Terreno para Predio de Contenedores en Ruta 32 en Limón.Excellent premises, ideal for Container Parking, Heavy Equipment Parking, Transportation Companies, Shipping Companies, Tax Warehouses, Free Trade Zone, etc., and even for any other residential or commercial development, just 6 km from Puerto Moín.Located very close to RTVExcellent location on the main road to Limón (Route 32), Parking lots duly compacted and ballasted, on separate terraces for better distribution of the operation, both for equipment parking and for moving equipment.