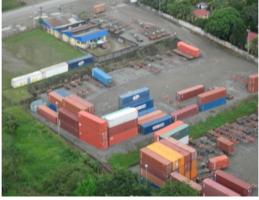

## **Property Description**

Terreno para Predio de Contenedores en Ruta 32 en Limón.Excellent premises, ideal for Container Parking, Heavy Equipment Parking, Transportation Companies, Shipping Companies, Tax Warehouses, Free Trade Zone, etc., and even for any other residential or commercial development, just 6 km from Puerto Moín.Located very close to RTVExcellent location on the main road to Limón (Route 32), Parking lots duly compacted and ballasted, on separate terraces for better distribution of the operation, both for equipment parking and for moving equipment.