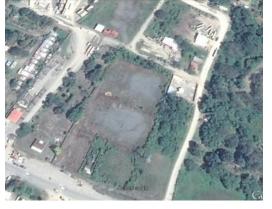

## **Property Description**

Terreno para Predio de Contenedores en Ruta 32 en Limón.Excellent premises, ideal for Container Parking, Heavy Equipment Parking, Transportation Companies, Shipping Companies, Tax Warehouses, Free Trade Zone, etc., and even for any other residential or commercial development, just 6 km from Puerto Moín.Located very close to RTVExcellent location on the main road to Limón (Route 32), Parking lots duly compacted and ballasted, on separate terraces for better distribution of the operation, both for equipment parking and for moving equipment.