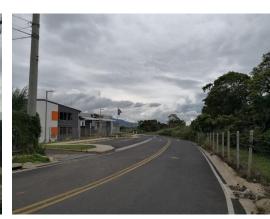

## **Property Description**

Terreno de Uso Industrial y Agrícola en Santa Rosa de HerediaLand for industrial and agricultural use in Heredia with ¬ -81,704 m2, with slight slopes, suitable for building industrial warehouses since it is located in ZI 1 and ZI 2.It has a security gate. Easily accessible by new paved road. The land has two natural vents. More than five years of the last coffee harvest.