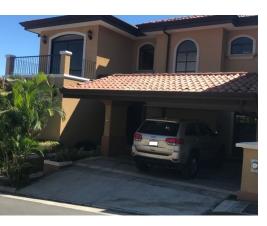

## Two-Storey Condominium in Guachipelin de Escazú

\$390,000 ID: 12642

Secazu, San Jose

Property Type: Condo
Bedrooms: 3
Built: 2013
Size: 299 sq m
0.07 Acres
Floor Area (SQFT): 2,906

- Status: Active/Published
- Bbq Area
- Fully Landscaped
- Luxury Rental
- Pool
- Parking Spaces

## **Property Description**

Condominio de Dos Plantas en Guachipelin de Escazú Condominium amenities: Pool, BBQ ranch, play area for children, perimeter wall with electric fence, 24/7 security at the gate, underground electricity, asphalt streets. Description of the house: Ground Floor: 2 rooms, one of them with a double height that gives a lot of elegance, dining room, kitchen, office, half bathroom, laundry area and bedroom with service bathroom. Indoor parking for two cars. Garden at the rear of the plot. Upstairs: Master bedroom with walk-in closet and bathroom, two bedrooms, each with its own full bathroom. All three bedrooms have independent air conditioning and blinds. Maintenance fee \$ 390 per month, pets are allowed. It also rents for \$ 2,400 per month.