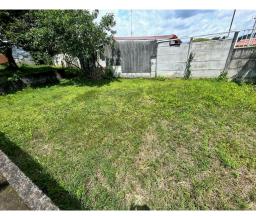

## **Property Description**

This 275 square meter property is strategically located in the center of Atenas. Its location is ideal for commercial use, such as a veterinarian, a dental clinic, a clothing store, a bakery, apartments, etc. The property is located on a main road. Therefore, this is the ideal place to start a business! The property has access to public services (water & electricity).