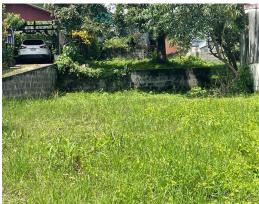

## **Property Description**

This 275 square meter property is strategically located in the center of Atenas. Its location is ideal for commercial use, such as a veterinarian, a dental clinic, a clothing store, a bakery, apartments, etc. The property is located on a main road. Therefore, this is the ideal place to start a business! The property has access to public services (water & electricity).