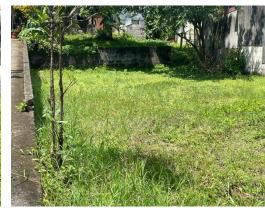

## **Property Description**

This 275 square meter property is strategically located in the center of Atenas. Its location is ideal for commercial use, such as a veterinarian, a dental clinic, a clothing store, a bakery, apartments, etc. The property is located on a main road. Therefore, this is the ideal place to start a business! The property has access to public services (water & electricity).