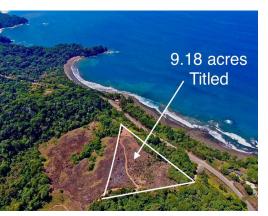

## **Pinuela Bay View Beauty**

**Vuita**, Puntarenas

Sold ID: 13643

Property Type: Land • Size: 37316 sq m • 9.22 Acres

- Status: Sold
- Close To Shops
- Development Farm
- Mountain View

- Acreage
- Close To Transport
- Investment Opportunities
- Ocean View

## **Property Description**

Exquisite parcel of over 9 acres that is very suitable for development or for a cluster of high end homes overlooking the Ballena Islands and Pinuela Bay. The views are among the best that this area can offer, the land is gently sloping topography toward the sea, overlooking the tranquil bay of Pinuela with the lush tropical rainforest point being the southern boundary for the Ballena Marine National Park. This property is teaming with wild life, White Faced and Howler Monkeys, Toucans, Parrots, Scarlet Macaws, Sloths. Throughout many months of the year whale watching is amazing as it is one of the few breeding grounds on the Costa Rica Pacific Coast. One of the few parcels available with the dramatic coastal views and positioning.