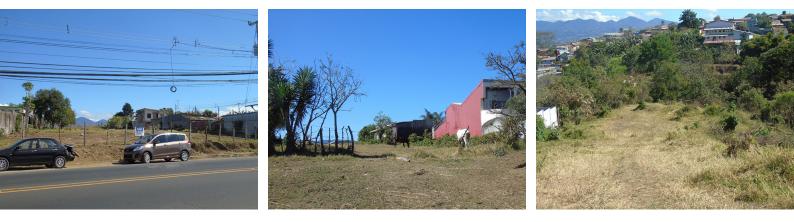

## **Property Description**

Lote Plano para Desarrollar sobre Carretera Principal en Sabanilla.Beautiful Lot in Sabanilla de Montes de Oca, flat with33 meters front and 190 meters deep, ideal for developing housing and commercial projects.The lot is flat and has a lot of depth which borders a river.We have RESIDENTIAL land use, with a minimum area of 22 and of 240 m2, with a front of 12 meters, coverage of 70% and a height of up to 3 floors.The front of the lot is allowed Commercial use.