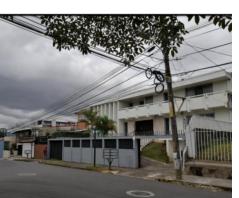

## Building for sale in Barrio Escalante

\$675,000

San Jose, San Jose

• Property Type: Commercial • Bedrooms: 10 • Built: 1970 • Size: 700 sq m • 0.17 Acres • Floor Area (SQFT): 4,844

Status: Active/Published

## **Property Description**

The building has more than 10 spaces for offices, meeting room, 3 full bathrooms, a half bathroom, balcony, terrace, very large garden. It can be converted into a hotel or apartment and has space to build more. It has parking for 6 cars. Barrio Escalante is an area of Phigh development of apartment towers of more than 15 floors and restaurants, hotels, etc. The property is located on a main street in Barrio Escalante with high automobile traffic, which makes the investment very attractive. The property has mixed land use with many types of commercial use: academies, store, supermarket, medical center, university center, offices, restaurant, hotel, etc.