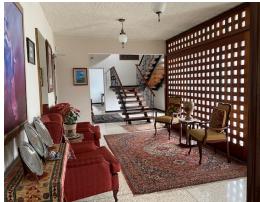

## **Property Description**

The building has more than 10 spaces for offices, meeting room, 3 full bathrooms, a half bathroom, balcony, terrace, very large garden. It can be converted into a hotel or apartment and has space to build more. It has parking for 6 cars. Barrio Escalante is an area of Phigh development of apartment towers of more than 15 floors and restaurants, hotels, etc. The property is located on a main street in Barrio Escalante with high automobile traffic, which makes the investment very attractive. The property has mixed land use with many types of commercial use: academies, store, supermarket, medical center, university center, offices, restaurant, hotel, etc.