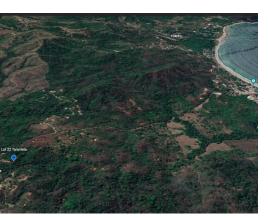

## **Property Description**

Lot Taranta (#22) is one of the premier lots in the Finca Tarantela community. Bordering the adjacent river from which Taranta bears its name, this one is just a short five minute drive from Samara. It has a private access that connects it with the main street. Once on the property an incredible view of the surrounding valley is the first impression of this beautiful place, surrounded by trees and the endemic jungle of the place. The lot is totally on a plain, which facilitates construction and access to all services public. Its vast surface makes it ideal for developing a large-scale housing project, either commercial or ecotourism. Do not miss this unique opportunity, it will not be on the market for long.