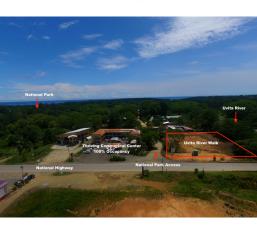

## **Property Description**

This commercial property is one of the last remaining properties on the coastal highway in the growing town of Uvita. Its position is ideal, with the river walk adjacent to one of the highest points of traffic in the region, ensuring a constant flow of visibility to any future project. In the frontage on the north side you will find river providing beautiful views and tranquil sounds, with an adjacent popular Coastal Highway at the Eastern side. On the southern flank is the new access to Marino Ballena National Park, which is in the top 3 most visited national parks in Costa Rica. With government water and electricity on-site, the options are limitless! This is perfect for a mixed-use town center with retail, commercial, restaurants, and apartments. This is truly one of the best commercial investments in the southern zone of Costa Rica!

## Additional

- ID 15847
- Active/Published

- For Sale
- Land

- \$975,000
- View : River

50 Meters North of the Roca Verde Hotel Dominical, Bahia Ballena, Punteranas, Costa Rica 60504

REAL ESTATE AGENT **Daveed Hollander** Coldwell Banker Vesta Group Dominical <u>US Toll Free: 713.292.0144</u> <u>Costa Rica Direct: +506-4104-7055</u>